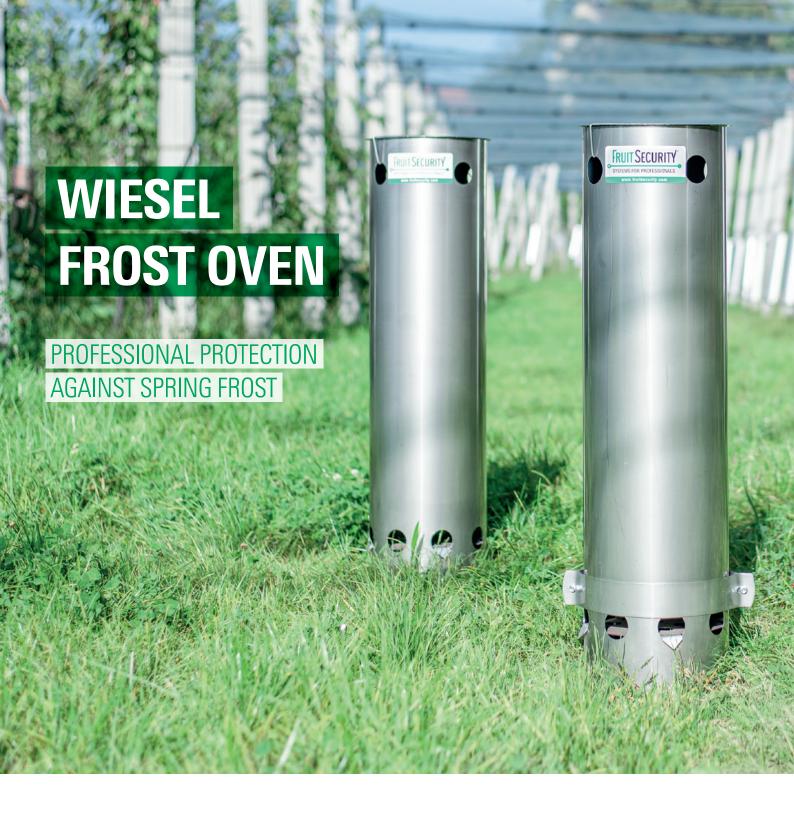

# **WIESEL FROST OVEN**

## THE ALTERNATIVE TO THE FROST CANDLE

- high efficiency
- environmentally friendly
- reusable
- economical
- hardly any smoke
- burning time up to 6 hours without reheating

- reheating is possible for a longer burning time
- use of renewable fuels
- recommended heating materials wood or peat briquettes
- can also be operated with firewood
- choice of 2 different materials of the oven: black-plate or stainless steel