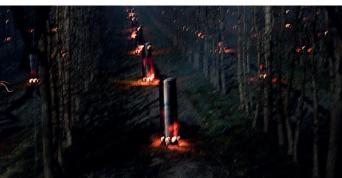

## THE ALTERNATIVE TO THE FROST CANDLE

- high efficiency
- environmentally friendly
- reusable
- economical
- hardly any smoke
- burning time up to 6 hours without reheating

- reheating is possible for a longer burning time
- use of renewable fuels
- recommended heating materials wood or peat briquettes
- can also be operated with firewood
- choice of 2 different materials of the oven: black-plate or stainless steel