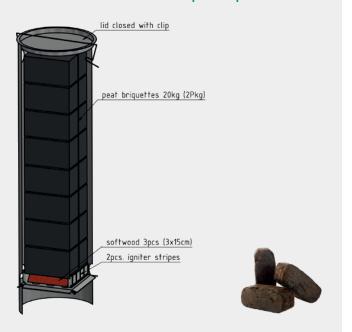

### View of the frost oven filled with peat briquettes

Peat briquettes: foiled in 10 kg packages stacked to the oven specification