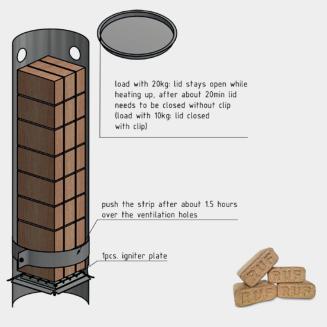

#### View of the frost oven filled with wood briquettes

Wood briquettes: foiled in 10 kg packages stacked to the oven specification