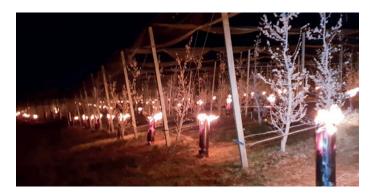

## THE ALTERNATIVE TO THE FROST CANDLE

- high efficiency
- environmentally friendly
- reusable
- economical
- hardly any smoke
- burning time up to 6 hours without reheating

- reheating is possible for a longer burning time
- use of renewable fuels
- recommended heating materials wood or peat briquettes
- can also be operated with firewood
- choice of 2 different materials of the oven: black-plate or stainless steel